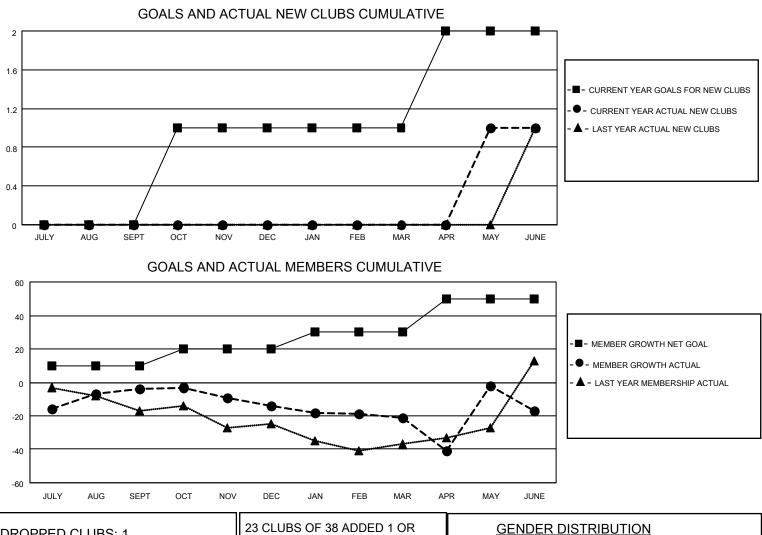

## LOCATION ALABAMA

District 34 B

Results as of: 6/30/2022

| Clubs                 |               |           |               | Members               |                       |                         |                                                    |
|-----------------------|---------------|-----------|---------------|-----------------------|-----------------------|-------------------------|----------------------------------------------------|
| RESULTS FOR 2021-2022 |               |           |               | RESULTS FOR 2021-2022 |                       |                         |                                                    |
| QUARTER               | NEW CLUB GOAL | NEW CLUBS | DROPPED CLUBS | QUARTER MEME          | ER GROWTH NET<br>GOAL | MEMBER GROWTH<br>ACTUAL | DROPPED<br>MEMBERS ACTUAL<br>(including transfers) |
| JULY/AUG/SEPT         | 0             | 0         | 0             | JULY/AUG/SEPT         | 10                    | 28                      | 30                                                 |
| OCT/NOV/DEC           | 1             | 0         | 0             | OCT/NOV/DEC           | 10                    | 18                      | 26                                                 |
| JAN/FEB/MAR           | 0             | 0         | 0             | JAN/FEB/MAR           | 10                    | 30                      | 36                                                 |
| APR/MAY/JUNE          | 1             | 1         | 1             | APR/MAY/JUNE          | 20                    | 76                      | 69                                                 |

| DROPPED CLUBS: 1 |     | MORE NEW MEMBERS          | GENDER DISTRIBUTION       |              |  |
|------------------|-----|---------------------------|---------------------------|--------------|--|
|                  |     |                           | MALE                      | 546 (70.36%) |  |
|                  |     |                           | FEMALE                    | 230 (29.64%) |  |
| DROPPED MEMBERS  |     |                           | NON BINARY                | 0 (0.00%)    |  |
|                  | _   |                           | PREFER NOT TO ANSWER      | 0 (0.00%)    |  |
| DECEASED         | 8   |                           |                           |              |  |
| CLUB CANCELLED   | 4   | CLICK HERE FOR CUMULATIVE | TOTAL FAMILY UNIT MEMBERS | s 117        |  |
| OTHER            | 149 | MEMBERSHIP DATA           |                           |              |  |
| TOTAL            | 161 |                           | FAMILY MEMBERS PAYING HA  | LF DUES 60   |  |
|                  |     |                           |                           |              |  |
|                  |     |                           |                           |              |  |